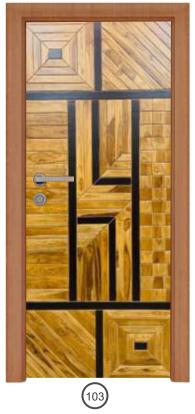

# Laminate Grooving doors

502

503

.aminate Profile

**DOORS** 

## Laminate Profile doors