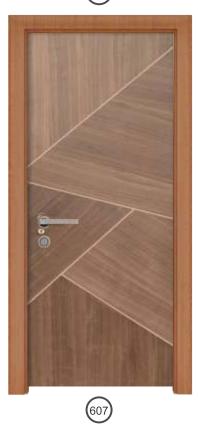

# Laminate Grooving doors

502

503

.aminate Profile

**DOORS** 

## Laminate Profile doors