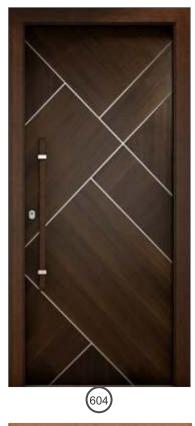

# Laminate Grooving doors

502

503

.aminate Profile

**DOORS** 

## Laminate Profile doors