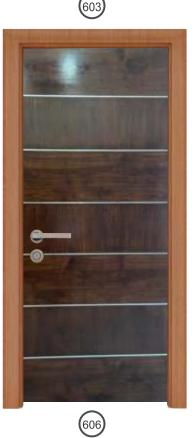

# Laminate Grooving doors

502

503

.aminate Profile

**DOORS** 

## Laminate Profile doors